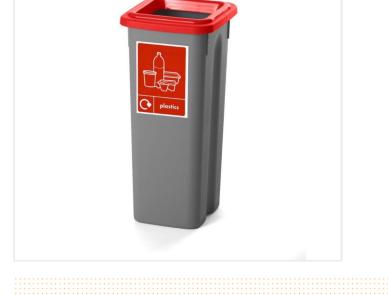

## **PRODUCT DESCRIPTION**

Legislation around recycling in England is changing. Act fast and order our Plastic recycling bin with coloured lid and graphics to make sure your business is compliant. Contact the team to discuss colours or large orders.

#### Benefits of the Plastic Recycling Bin:

- All units made from recycled material except for red, lime green and blue lids
- Choice of 5 coloured lids (from black, lime green, red, grey and blue)
- Base trays available for either a 2 or 3 bin waste station
- Slim attractive design
- Choice of 8 graphics (from Paper, Cardboard, Plastics, Mixed Recycling, General Waste, Food Waste, Tins and Mixed Glass)
- Bin fitted with steel bag retainer ring
- Available in 3 sizes

#### Dimensions:

- 20 litre H520 x 265 x 235mm
- 50 litre H730 x 330 x 330mm
- 70 litre H730 x 390 x 390mm