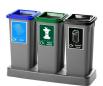

#### Benefits of the Plastic Recycling Bin:

- All units made from recycled material except for red, lime green and blue lids
- Choice of 5 coloured lids (from black, lime green, red, grey and blue)
- Base trays available for either a 2 or 3 bin waste station
- Slim attractive design
- Choice of 8 graphics (from Paper, Cardboard, Plastics, Mixed Recycling, General Waste, Food Waste, Tins and Mixed Glass)
- Bin fitted with steel bag retainer ring
- Available in 3 sizes

#### Dimensions:

- 20 litre H520 x 265 x 235mm
- 50 litre H730 x 330 x 330mm
- 70 litre H730 x 390 x 390mm