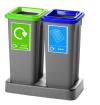

#### Benefits of the Plastic Recycling Bin:

- All units made from recycled material except for red, lime green and blue lids
- Choice of 5 coloured lids (from black, lime green, red, grey and blue)
- Base trays available for either a 2 or 3 bin waste station
- Slim attractive design
- Choice of 8 graphics (from Paper, Cardboard, Plastics, Mixed Recycling, General Waste, Food Waste, Tins and Mixed Glass)
- Bin fitted with steel bag retainer ring
- Available in 3 sizes

#### Dimensions:

- 20 litre H520 x 265 x 235mm
- 50 litre H730 x 330 x 330mm
- 70 litre H730 x 390 x 390mm