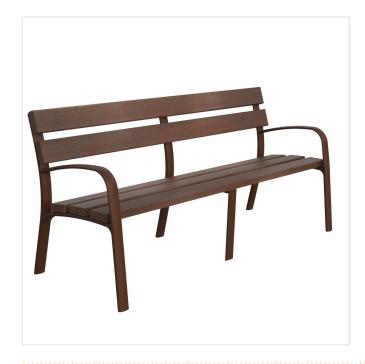

### **ECOCITY WPC SEAT**

Product Code: ECOCITY-BANCO-WPC

# PRODUCT DESCRIPTION

The EcoCity bench features five slats made from 100% recycled materials, comprising 50% recycled plastic and 50% biomass (rice husk). The legs are constructed from pressure-injected thermoplastic with recycled content.

### Materials:

- **Legs:** Pressure-injected thermoplastic with recycled material.
- Central Leg: Steel.
- Slats: Wood-Plastic Composite (WPC), consisting of 50% recycled plastic and 50% biomass (rice husk).

#### Finish:

• Legs: Corten colour.

• Slats: No treatment required.

Anchoring: Secured by embedding with six screws.

# **SPECIFICATIONS**

| Length   | 1800mm           |
|----------|------------------|
| Width    | 680mm            |
| Height   | 830mm            |
| Fixing   | Surface Mounted  |
| Material | Recycled Plastic |
| Colour   | Natural          |