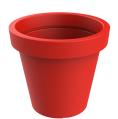

Available in a range of sizes and colours. H: 1080mm x Dia: 1200mm - 670L H: 900mm x Dia: 1000mm - 370L H: 730mm x Dia: 800mm - 200L