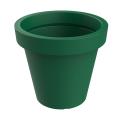

Available in a range of sizes and colours. H: 1080mm x Dia: 1200mm - 670L H: 900mm x Dia: 1000mm - 370L H: 730mm x Dia: 800mm - 200L