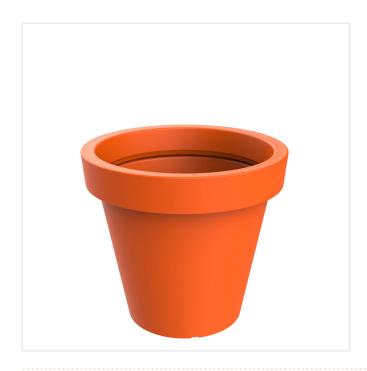

## **ALVIUM MDPE PLANTER**

Product Code: SFD641

## PRODUCT DESCRIPTION

The Alvium Planter is made from medium density polyethylene (MDPE).

Characteristics:

- Ecological and recyclableAntigraffiti and easy to cleanWithout maintenance
- Economic and durable
- Treated with UV
- Great robustness

Available in a range of sizes and colours. H: 1080mm x Dia: 1200mm - 670L H: 900mm x Dia: 1000mm - 370L H: 730mm x Dia: 800mm - 200L