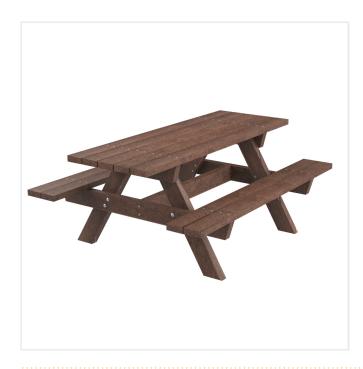

## **ECO PICNIC TABLE**

Product Code: SFD206

## PRODUCT DESCRIPTION

The Eco Picnic table measuring 1800 x 1400 x 755 mm, with brown recycled polymer slats, consisting of two benches and a table, sold Semi-assembled. Made from 100% recycled plastic. Natural texture. Coloured throughout. Maintenance free. Graffiti resistant. Weatherproof. Ro-proof. Splinter-free. Completely recyclable.

## **SPECIFICATIONS**

| Weight   | 60.00 kg         |
|----------|------------------|
| Length   | 1800mm           |
| Depth    | 1400mm           |
| Height   | 755mm            |
| Fixing   | Root Fixed       |
| Material | Recycled Plastic |
| Colour   | Galvanised       |
|          |                  |