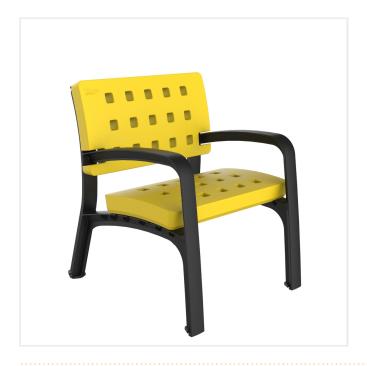

## **MODO CHAIR**

Product Code: SFD297

## PRODUCT DESCRIPTION

The Modo Chair is made of high quality Polyethylene of Blue color RAL 5005, treated with UV, without maintenance, antigrafitti and great robustness, general measures 730 x 742 x 830 mm, with screws of stainless steel.

- UV treated
- Without maintenance
- Anti-graffiti
- Great robustness
- · Screws in stainless steel
- Available in various colors.

## **SPECIFICATIONS**

| Weight   | 60.00 kg        |
|----------|-----------------|
| Length   | 730mm           |
| Width    | 742mm           |
| Height   | 830mm           |
| Fixing   | Surface Mounted |
| Material | Plastic         |
| Colour   | Yellow          |
|          |                 |