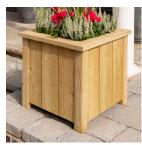

## **HERITAGE PLANTER - SMALL**

Product Code: SFD635





## PRODUCT DESCRIPTION

This elegant Heritage planter is constructed from fine sawn cladding and finished with smooth planed legs and mitred corner top surround. A slatted base and permeable material liner prevent plants becoming waterlogged, whilst the timber constructed is pressure treated for long life protection against the elements.

- Decorative 12mm T&G fine sawn vertical cladding
- Smooth planed legs and top surrond with mitred corners
- Open slatted base
- Shaped black perforated Polypropylene planter liner included
- Holds approximately 0.3m³ (30L) of soil or compost
- Factory assembled structure
- Pressure treated for protection against rot and inset attack
- Natural timber finish

Available in other sizes

## **SPECIFICATIONS**

| Weight   | 150.00 kg       |
|----------|--