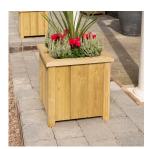

## **HERITAGE PLANTER - SMALL**

Product Code: SFD635





## PRODUCT DESCRIPTION

This elegant Heritage planter is constructed from fine sawn cladding and finished with smooth planed legs and mitred corner top surround. A slatted base and permeable material liner prevent plants becoming waterlogged, whilst the timber constructed is pressure treated for long life protection against the elements.

- Decorative 12mm T&G fine sawn vertical cladding
- Smooth planed legs and top surrond with mitred corners
- Open slatted base
- Shaped black perforated Polypropylene planter liner included
- Holds approximately 0.3m³ (30L) of soil or compost
- Factory assembled structure
- Pressure treated for protection against rot and inset attack
- Natural timber finish

Available in other sizes

## **SPECIFICATIONS**

| Weight   | 150.00 kg       |
|----------|----