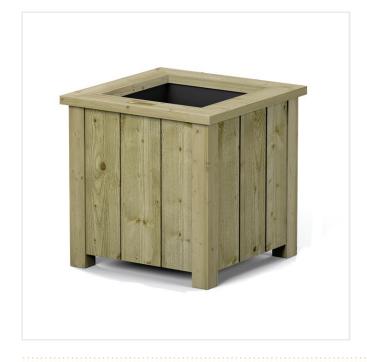

## **HERITAGE PLANTER - SMALL**

Product Code: SFD635

## PRODUCT DESCRIPTION

This elegant Heritage planter is constructed from fine sawn cladding and finished with smooth planed legs and mitred corner top surround. A slatted base and permeable material liner prevent plants becoming waterlogged, whilst the timber constructed is pressure treated for long life protection against the elements.

- Decorative 12mm T&G fine sawn vertical cladding
- Smooth planed legs and top surrond with mitred corners
- Open slatted base
- Shaped black perforated Polypropylene planter liner included
- Holds approximately 0.3m³ (30L) of soil or compost
- Factory assembled structure
- Pressure treated for protection against rot and inset attack
- Natural timber finish