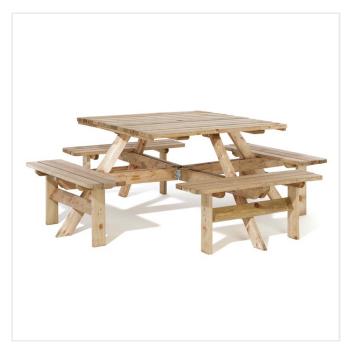

## WIMBLEDON SQUARE PICNIC TABLE

Product Code: SFD300

## **PRODUCT DESCRIPTION**

Features:

- Alternative circular design
- Seats up to 8 people
- Sturdy construction
- Can be painted or stained if desired
- Pressure treated to protect against rot
- Natural timber finish
- Easy two person assembly
- Comprehensive instructions and all fittings included