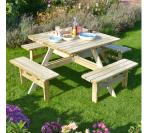

## WIMBLEDON SQUARE PICNIC TABLE

Product Code: SFD300

## **PRODUCT DESCRIPTION**

Features:

- Alternative circular design
- Seats up to 8 people
- Sturdy construction
- Can be painted or stained if desired
- Pressure treated to protect against rot
- Natural timber finish
- Easy two person assembly
- Comprehensive instructions and all fittings included