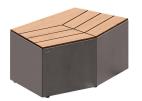

## CAIRO PLANTER AND BENCH

Product Code: SFD292

## PRODUCT DESCRIPTION

The Cairo modular bench and planter system offers a fresh, modern twist on urban seating. With infinite combinations of either bench, planter or both, the Cairo is suitable for small and large spaces alike.

The Cairo is constructed from galvanised steel sheet and can be painted in a variety of colours, finished with 13mm thick high pressure laminate wood slats in a light oak finish. If you are interested in the different colour options available, please get in touch to discuss these.

## **SPECIFICATIONS**

| Weight   | 154.32 kg     |
|----------|---------------|
| Length   | 1065mm        |
| Depth    | 665mm         |
| Height   | 465mm         |
| Fixing   | Free Standing |
| Material | Steel, Timber |
| Colour   | Galvanised    |
|          |               |