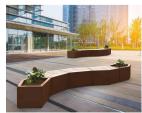

## PRODUCT DESCRIPTION

The Cairo modular bench and planter system offers a fresh, modern twist on urban seating. With infinite combinations of either bench, planter or both, the Cairo is suitable for small and large spaces alike.

The Cairo is constructed from galvanised steel sheet and can be painted in a variety of colours, finished with 13mm thick high pressure laminate wood slats in a light oak finish. If you are interested in the different colour options available, please get in touch to discuss these.

While the Cairo is free-standing on adjustable feet, it can be anchored using anchor rods if required (not included).