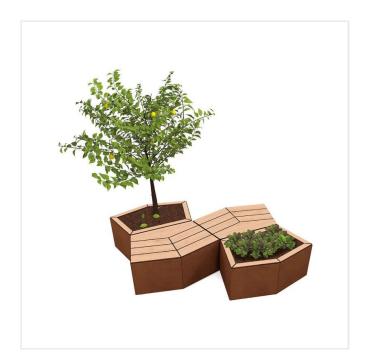

## PRODUCT DESCRIPTION

The Cairo modular bench and planter system offers a fresh, modern twist on urban seating. With infinite combinations of either bench, planter or both, the Cairo is suitable for small and large spaces alike.

The Cairo is constructed from galvanised steel sheet and can be painted in a variety of colours, finished with 13mm thick high pressure laminate wood slats in a light oak finish. If you are interested in the different colour options available, please get in touch to discuss these.

While the Cairo is free-standing on adjustable feet, it can be anchored using anchor rods if required (not included).