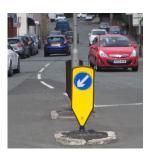

## PRODUCT DESCRIPTION

The DuraFlex self-righting bollard flexes under impact and always returns to it's original orientation, minimising the likelihood of injury and vehicle damage. This also reduces the likelihood of needing to replace the bollard following an impact.

The DuraFlex is manufactured from black polymer (white available on request) and the reflective overlay film surface is easily cleaned with water and detergent, with a 6-year delamination warranty.

Installation is either via foundation cage or NAL socket for easy replacement in the event of damage. In addition, the bollard can be retro-fitted to any redundant base light. Please note, NAL adaptor plates are required for all NAL socket compatibility. These are available for purchase if required.