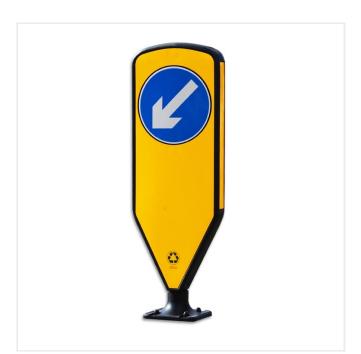

## DURAFLEX REFLECTIVE SELF-RIGHTING BOLLARD

Product Code: DuraFlex Reflective Self-Righting Bollard

## PRODUCT DESCRIPTION

The DuraFlex self-righting bollard flexes under impact and always returns to it's original orientation, minimising the likelihood of injury and vehicle damage. This also reduces the likelihood of needing to replace the bollard following an impact.

The DuraFlex is manufactured from black polymer (white available on request) and the reflective overlay film surface is easily cleaned with water and detergent, with a 6-year delamination warranty.

Installation is either via foundation cage or NAL socket for easy replacement in the event of damage. In addition, the bollard can be retro-fitted to any redundant base light. Please note, NAL adaptor plates are required for all NAL socket compatibility. These are available for purchase if required.