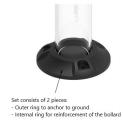

Root Fixed - we recommend fixing to a depth of 192mm, leaving a useable bollard length of 860mm above ground

Anchoring ring available for purchase