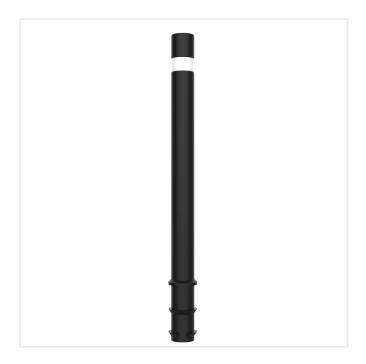

## BARCELONA PU BOLLARD - SLIMLINE

Product Code: SFD483

## PRODUCT DESCRIPTION

The Barcelona slimline bollard is manufactured from durable polyurethane and once mounted in the ground, can regain its verticality even after flexing to 90%.

Manufactured with a reflective band as standard, this bollard is suitable for a variety of urban environments.

Root Fixed - we recommend fixing to a depth of 192mm, leaving a useable bollard length of 860mm above ground

Anchoring ring available for purchase