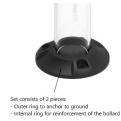

## BARCELONA PU BOLLARD - 1400MM

Product Code: SFD482





## PRODUCT DESCRIPTION

The Barcelona bollard is manufactured from durable polyurethane and once mounted in the ground, can regain its verticality even after flexing to 90%. Available in various colours and with dual reflective bands as standard, this bollard is suitable for a variety of urban environments.

Root Fixed

Anchoring ring available for purchase

## **SPECIFICATIONS**

| Height 1096mm  Diameter 100mm |
|-------------------------------|
| Diameter 100mm                |
|                               |
| Fixing Root Fixed             |
| Material Polyurethane         |
| Colour Galvanised             |