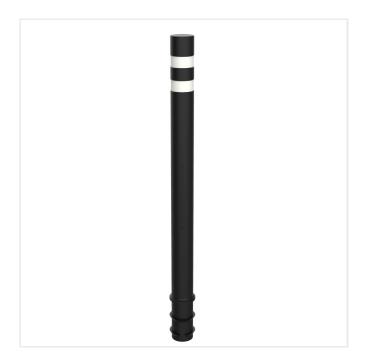

## BARCELONA PU BOLLARD - 1400MM

Product Code: SFD482

## PRODUCT DESCRIPTION

The Barcelona bollard is manufactured from durable polyurethane and once mounted in the ground, can regain its verticality even after flexing to 90%. Available in various colours and with dual reflective bands as standard, this bollard is suitable for a variety of urban environments.

## **SPECIFICATIONS**

| Height 1096mm  Diameter 100mm |
|-------------------------------|
| Diameter 100mm                |
|                               |
| Fixing Root Fixed             |
| Material Polyurethane         |
| Colour Galvanised             |