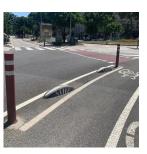

## **PRODUCT DESCRIPTION**

With cycling becoming more and more popular and councils up and down the country catering to this growing demographic, cycle lanes are more indemand than ever. This continental style bike lane separator helps to delineate cycle lanes from vehicular traffic and increases visibility with its painted reflective banding.

The "SKATE" bike lane separator is made from 100% recycled plastic, further boosting its green credentials, and is fully recyclable at end-of-life.

Installation is through chemical plug and stainless screws with threaded rod of 12x150 mm (not included).