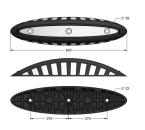

## LARGE BIKE LANE SEPARATOR - "SKATE"

Product Code: Large Bike Lane Separator-1

## **PRODUCT DESCRIPTION**

With cycling becoming more and more popular and councils up and down the country catering to this growing demographic, cycle lanes are more indemand than ever. This continental style bike lane separator helps to delineate cycle lanes from vehicular traffic and increases visibility with its painted reflective banding.

The "SKATE" bike lane separator is made from 100% recycled plastic, further boosting its green credentials, and is fully recyclable at end-of-life.

Installation is through chemical plug and stainless screws with threaded rod of 12x150 mm (not included).

## **SPECIFICATIONS**

| Weight   | 15.00 kg         |
|----------|------------------|
| Length   | 820mm            |
| Width    | 200mm            |
| Height   | 117mm            |
| Fixing   | Surface Mounted  |
| Material | Recycled Plastic |
| Colour   | Galvanised       |