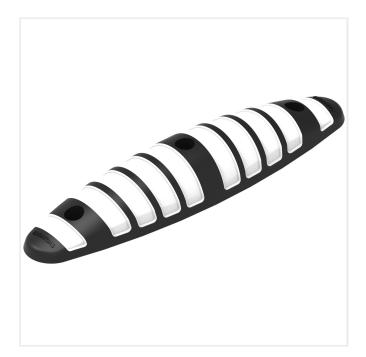

## PRODUCT DESCRIPTION

With cycling becoming more and more popular and councils up and down the country catering to this growing demographic, cycle lanes are more indemand than ever. This continental style bike lane separator helps to delineate cycle lanes from vehicular traffic and increases visibility with its painted reflective banding.

The "LOOP" bike lane separator is made from 100% recycled plastic, further boosting its green credentials, and is fully recyclable at end-of-life.

Installation is through chemical plug and stainless screws with threaded rod of 12x150 mm (not included).