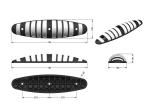

## **SPECIFICATIONS**

| Weight   | 15.00 kg         |
|----------|------------------|
| Length   | 755mm            |
| Width    | 185mm            |
| Height   | 90mm             |
| Fixing   | Root Fixed       |
| Material | Recycled Plastic |
| Colour   | Galvanised       |
|          |                  |