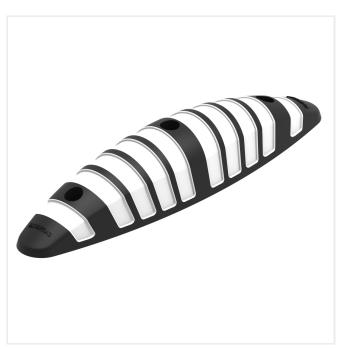

## LARGE BIKE LANE SEPARATOR - "LOOP"

Product Code: Large Bike Lane Separator - "LOOP"

## **PRODUCT DESCRIPTION**

With cycling becoming more and more popular and councils up and down the country catering to this growing demographic, cycle lanes are more indemand than ever. This continental style bike lane separator helps to delineate cycle lanes from vehicular traffic and increases visibility with its painted reflective banding.

The "LOOP" bike lane separator is made from 100% recycled plastic, further boosting its green credentials, and is fully recyclable at end-of-life.

Installation is through chemical plug and stainless screws with threaded rod of 12x150 mm (not included).