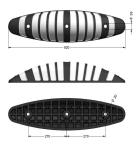

## **SPECIFICATIONS**

| Weight | 15.00 kg   |
|--------|------------|
| Length | 820mm      |
| Width  | 200mm      |
| Height | 130mm      |
| Fixing | Root Fixed |
| Colour | Galvanised |