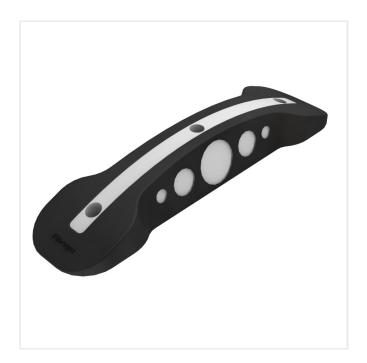

## LARGE BIKE LANE SEPARATOR - "SKATE"

Product Code: Large Bike Lane Separator

## PRODUCT DESCRIPTION

With cycling becoming more and more popular and councils up and down the country catering to this growing demographic, cycle lanes are more indemand than ever. This continental style bike lane separator helps to delineate cycle lanes from vehicular traffic and increases visibility with its painted reflective banding.

The "SKATE" bike lane separator is made from 100% recycled plastic, further boosting its green credentials, and is fully recyclable at end-of-life.

Installation is through chemical plug and stainless screws with threaded rod of 12x150 mm (not included).