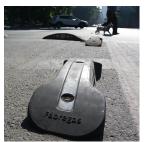

## PRODUCT DESCRIPTION

With cycling becoming more and more popular and councils up and down the country catering to this growing demographic, cycle lanes are more indemand than ever. This continental style bike lane separator helps to delineate cycle lanes from vehicular traffic and increases visibility with its painted reflective banding.

The "SKATE" bike lane separator is made from 100% recycled plastic, further boosting its green credentials, and is fully recyclable at end-of-life.

Installation is through chemical plug and stainless screws with threaded rod of 12x150 mm (not included).