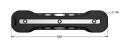

## **SPECIFICATIONS**

| Weight   | 15.00 kg         |
|----------|------------------|
| Length   | 820mm            |
| Width    | 200mm            |
| Height   | 117mm            |
| Fixing   | Surface Mounted  |
| Material | Recycled Plastic |
| Colour   | Galvanised       |
|          |                  |