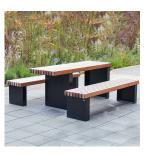

## **PRODUCT DESCRIPTION**

The Cruise Table when combined with cruise seating helps to create attractive outdoor spaces – ideally suited to public parks and educational establishments, although it can be used in a variety of outdoor public spaces. Manufactured from 5mm mild steel and then hot dipped galvanised to BS EN ISO 1461:2009. Clad in timber slats, the picnic set is treated with an external stain to increase the lifespan of the timbers, the bench is surface mounted and can be powder coated to most BS or RAL colours.

Supplied as standard galvanised with treated softwood timbers.

The price shown is for the table and 2 benches