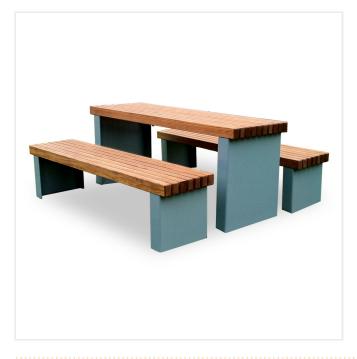

## **CRUISE PICNIC SET**

Product Code: SFD245/PS

## **PRODUCT DESCRIPTION**

The Cruise Table when combined with cruise seating helps to create attractive outdoor spaces – ideally suited to public parks and educational establishments, although it can be used in a variety of outdoor public spaces. Manufactured from 5mm mild steel and then hot dipped galvanised to BS EN ISO 1461:2009. Clad in timber slats, the picnic set is treated with an external stain to increase the lifespan of the timbers, the bench is surface mounted and can be powder coated to most BS or RAL colours.

Supplied as standard galvanised with treated softwood timbers.

The price shown is for the table and 2 benches

## **SPECIFICATIONS**

| Length   | 1800mm          |
|----------|-----------------|
| Depth    | 600mm           |
| Height   | 745mm           |
| Fixing   | Surface Mounted |
| Material | Steel, Timber   |
| Colour   | Galvanised      |