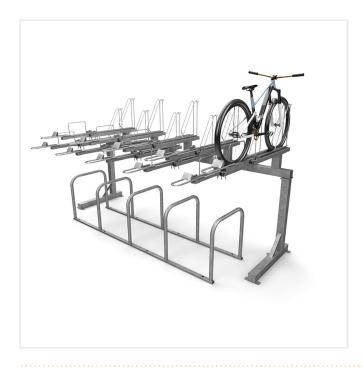

## EVEREST SINGLE TIER CYCLE RACK

Product Code: SFD415

\* BULK BUY DISCOUNT

INSTALLATION AVAILABLE

## PRODUCT DESCRIPTION

The Everest Single Tier Cycle Rack provides an alternative to the standard double-decker cycle racks by allowing for space beneath for a Sheffield toastrack or standard hoops

This can be an easier-to-maintain system where leaves and litter can be an issue.

An Ideal storage solution where space is at a premium and popular within new developments such as office blocks, housing, apartments, as well as transport hubs.

To load each bike to the top tier is simple and requires minimal effort.