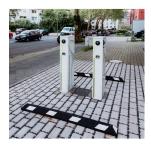

## PRODUCT DESCRIPTION

Protective Wheel Stops are necessary for forcing vehicles to come to a complete stop when parking. This is important for car parking spaces that offer charging ports for electric vehicles, as it protects the charging port from being accidentaly damaged by the vehicles intending to use it.

Manufactured from highly compressed recycled rubber for a long service life. Is made in a standard black rubber with white reflective panels for increased visibility. Also include covers for the fixing bolt holes. Fixing bolts included.