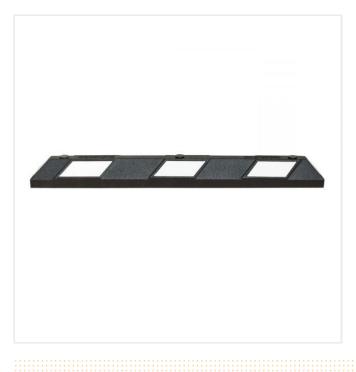

## PRODUCT DESCRIPTION

Protective Wheel Stops are necessary for forcing vehicles to come to a complete stop when parking. This is important for car parking spaces that offer charging ports for electric vehicles, as it protects the charging port from being accidentaly damaged by the vehicles intending to use it.

Manufactured from highly compressed recycled rubber for a long service life. Is made in a standard black rubber with white reflective panels for increased visibility. Also include covers for the fixing bolt holes. Fixing bolts included.

## Dimensions (L x W x H):

550 x 150 x 100mm 900 x 150 x 100mm 1,200 x 150 x 100mm 1,800 x 150 x 100mm

## **SPECIFICATIONS**

| Weight   | 17.00 kg        |
|----------|-----------------|
| Length   | 550mm           |
| Width    | 150mm           |
| Height   | 100mm           |
| Fixing   | Surface Mounted |
| Material | Rubber          |
| Colour   | Black           |