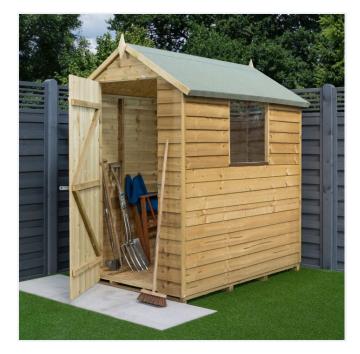

## OVERLAP PRESSURE TREATED SHED

Product Code: SFD9R15

## **PRODUCT DESCRIPTION**

The Overlap Pressure Treated Shed is a traditional style timber shed that's great for garden storage.

- 8mm Overlap cladding
- Solid board floor and roof
- Single door
- One fixed Styrene glazed window can be position on either side of shed
- Double purlin roof supports for additional strength
- Pressure treated against rot
- Natural timber finish
- Mineral roofing felt