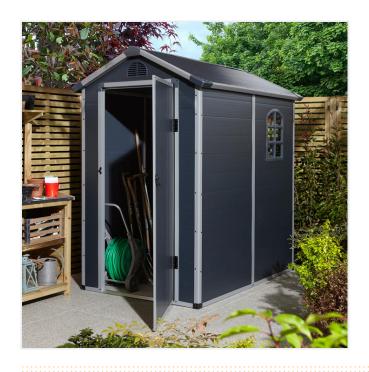

## AIREVALE PLASTIC APEX SHED

Product Code: SFD9R14

## PRODUCT DESCRIPTION

The Airevale Plastic Apex Shed is a simple design thats perfect for small gardens that need a simple storage solution. Colour isdark grey as standard with a light grey colour also available - contact us to discuss options. Different sizes are also available.

- · Apex style roof
- Single door
- Lockable (requires padlock, not supplied)
- Gable vents for better air circulation
- One side window
- Dark grey with Light grey trim
- Constructed from UV protected Polypropylene
- Frame 1.5mm thick plastic column
- 12mm twin wall fluted panels
- Low maintenance
- Door fitted to 4? side only
- Floor not included