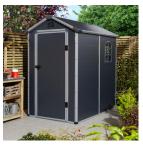

## AIREVALE PLASTIC APEX SHED

Product Code: SFD9R14

## PRODUCT DESCRIPTION

The Airevale Plastic Apex Shed is a simple design thats perfect for small gardens that need a simple storage solution. Colour isdark grey as standard with a light grey colour also available - contact us to discuss options. Different sizes are also available.

- · Apex style roof
- Single door
- Lockable (requires padlock, not supplied)
- Gable vents for better air circulation
- One side window
- Dark grey with Light grey trim
- Constructed from UV protected Polypropylene
- Frame 1.5mm thick plastic column
- 12mm twin wall fluted panels
- Low maintenance
- Door fitted to 4? side only
- Floor not included