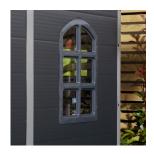

- · Apex style roof
- Single door
- Lockable (requires padlock, not supplied)
- Gable vents for better air circulation
- One side window
- Dark grey with Light grey trim
- Constructed from UV protected Polypropylene
- Frame 1.5mm thick plastic column
- 12mm twin wall fluted panels
- Low maintenance
- Door fitted to 4? side only
- Floor not included