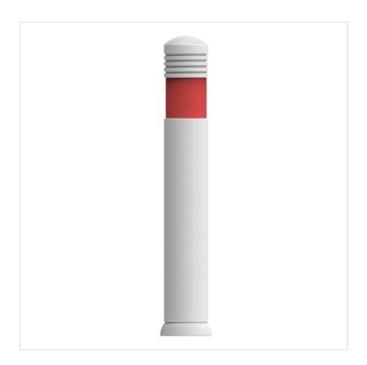

## PRODUCT DESCRIPTION

1125mm tall for increased visibility. Distinctive rings on the top section denoting a hazard.

Choice of Class 1 and Class 2 retro-reflective banding material.

Available in a choice of Ground Fixings.

Durable and maintenance free polyethylene (MDPE) material.

Wide choice of colours.

Fixing Options: All (see Fixing Options box below)

Top Banding Options: Class Ref. 1 or 2

Measurements (mm): 166mmDia x 1125H