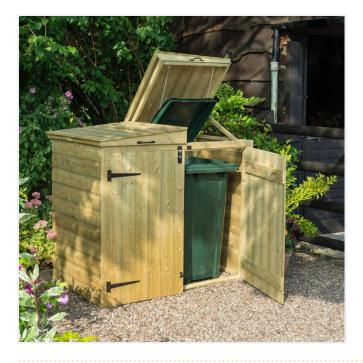

## **APEX DOUBLE BIN STORE**

Product Code: SFD9R13

## **PRODUCT DESCRIPTION**

The Apex Double Bin Store is great for storing both wheelie bins in the front or back garden, keeping them clean, protected from the weather, and secure on the property.

- Attractive storage for two wheelie bins
- Apex style roof
- · Lifting lids with chains to bin lids
- Easy access to bins
- Pressure treated against rot
- Natural timber finish