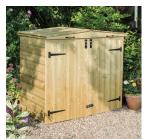

## **APEX DOUBLE BIN STORE**

Product Code: SFD9R13

## **PRODUCT DESCRIPTION**

The Apex Double Bin Store is great for storing both wheelie bins in the front or back garden, keeping them clean, protected from the weather, and secure on the property.

- Attractive storage for two wheelie bins
- Apex style roof
- · Lifting lids with chains to bin lids
- Easy access to bins
- Pressure treated against rot
- Natural timber finish