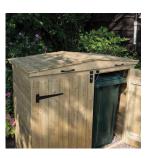

## **APEX DOUBLE BIN STORE**

Product Code: SFD9R13

## **PRODUCT DESCRIPTION**

The Apex Double Bin Store is great for storing both wheelie bins in the front or back garden, keeping them clean, protected from the weather, and secure on the property.

- Attractive storage for two wheelie bins
- Apex style roof
- · Lifting lids with chains to bin lids
- Easy access to bins
- Pressure treated against rot
- Natural timber finish