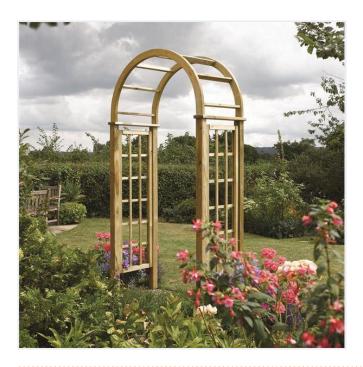

## **ROUND TOP ARCH**

Product Code: SFD9R8

## PRODUCT DESCRIPTION

The Round Top Arch is perfect for vine plants to grow and create a beautiful arch full of flowers in the garden in summer.

- Heavy duty construction
- Trellis sides for training plants
- Natural timber finish
- Pressure treated to protect against rot
- Can be painted or stained if desired
- Easy two person assembly
- Comprehensive instructions and all fittings included

## **SPECIFICATIONS**

| Weight   | 50.00 kg        |
|----------|-----------------|
| Width    | 1240mm          |
| Depth    | 650mm           |
| Height   | 2500mm          |
| Fixing   | Surface Mounted |
| Material | Timber          |
| Colour   | Galvanised      |
|          |                 |