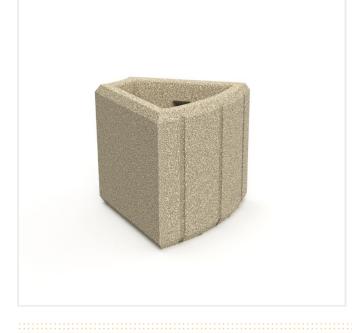

## HEBA PLASTIC CORNER PLANTER

Product Code: SFD634

## PRODUCT DESCRIPTION

The Heba Plastic Corner Planter is made from Medium Density Polyethylene (MDPE) which is lighweight and can be left free standing for easy moveability or fixed down with bolts. The surface is easily cleaned with water and is vandal resistant, it's also UV protected so the colours don't fade. Polyethylene can also be recycled at end of life.

The polyethylene planter has outlet holes for water filtration.

Standard Colours: White, Grey, Sand. Available in a range of bright colours too.

The Heba Corner Planter can be combined with other elements in the Heba collection to make interesting planter and bench combinations, with square, straight and curved units. Ideal for courtyards, roof terraces and pop-up parks.