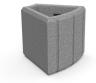

## HEBA PLASTIC CORNER PLANTER

Product Code: SFD634

## PRODUCT DESCRIPTION

The Heba Plastic Corner Planter is made from Medium Density Polyethylene (MDPE) which is lighweight and can be left free standing for easy moveability or fixed down with bolts. The surface is easily cleaned with water and is vandal resistant, it's also UV protected so the colours don't fade. Polyethylene can also be recycled at end of life.

The polyethylene planter has outlet holes for water filtration.

Standard Colours: White, Grey, Sand. Available in a range of bright colours too.

The Heba Corner Planter can be combined with other elements in the Heba collection to make interesting planter and bench combinations, with square, straight and curved units. Ideal for courtyards, roof terraces and pop-up parks.