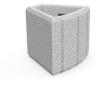

## HEBA PLASTIC CORNER PLANTER

Product Code: SFD634

## PRODUCT DESCRIPTION

The Heba Plastic Corner Planter is made from Medium Density Polyethylene (MDPE) which is lighweight and can be left free standing for easy moveability or fixed down with bolts. The surface is easily cleaned with water and is vandal resistant, it's also UV protected so the colours don't fade. Polyethylene can also be recycled at end of life.

The polyethylene planter has outlet holes for water filtration.

Standard Colours: White, Grey, Sand. Available in a range of bright colours too.

The Heba Corner Planter can be combined with other elements in the Heba collection to make interesting planter and bench combinations, with square, straight and curved units. Ideal for courtyards, roof terraces and pop-up parks.