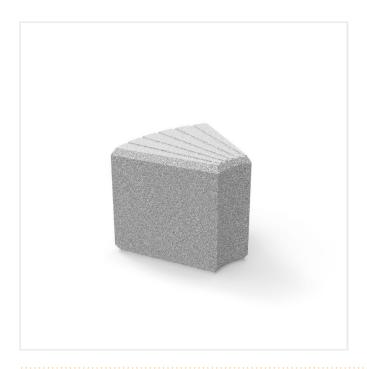

## PRODUCT DESCRIPTION

The Heba Corner Plastic Bench is made from Medium Density Polyethylene (MDPE) which is lighweight and can be left free standing for easy moveability or fixed down with bolts. The surface is easily cleaned with water and is vandal resistant, it's also UV protected so the colours don't fade. Polyethylene can also be recycled at end of life.

The polyethylene bench has grooves for natural water run off and maintains a comfortable temperature through hot or cold weather.

Standard Colours: White, Grey, Sand. Available in a range of bright colours too.

## **SPECIFICATIONS**

| Weight   | 60.00 kg        |
|----------|-----------------|
| Length   | 573mm           |
| Width    | 530mm           |
| Height   | 490mm           |
| Fixing   | Surface Mounted |
| Material | Plastic         |