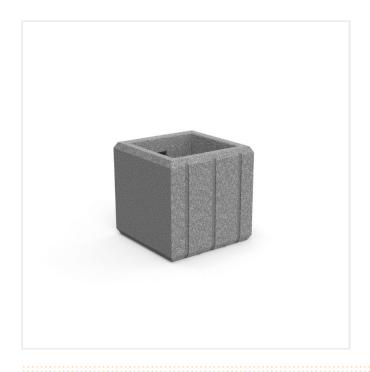

## HEBA PLASTIC CUBE PLANTER

Product Code: SFD633

## PRODUCT DESCRIPTION

The Heba Cube Plastic Planter is made from Medium Density Polyethylene (MDPE) which is lighweight and can be left free standing for easy moveability or fixed down with bolts. The surface is easily cleaned with water and is vandal resistant, it's also UV protected so the colours don't fade. Polyethylene can also be recycled at end of life.

The polyethylene planter has outlet holes for water filtration.

Standard Colours: White, Grey, Sand. Available in a range of bright colours too.

The Heba Cube Planter can be combined with other elements in the Heba collection to make interesting planter and bench combinations, with square, straight and curved units. Ideal for courtyards, roof terraces and pop-up parks.