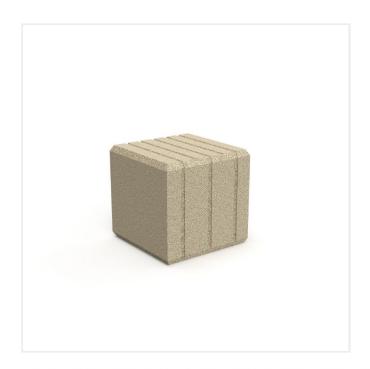

## HEBA PLASTIC CUBE BENCH

Product Code: SFD268

## PRODUCT DESCRIPTION

The Heba Cube Plastic Bench is made from Medium Density Polyethylene (MDPE) which is lighweight and can be left free standing for easy moveability or fixed down with bolts. The surface is easily cleaned with water and is vandal resistant, it's also UV protected so the colours don't fade. Polyethylene can also be recycled at end of life.

The polyethylene bench has grooves for natural water run off and maintains a comfortable temperature through hot or cold weather.

Standard Colours: White, Grey, Sand. Available in a range of bright colours too.