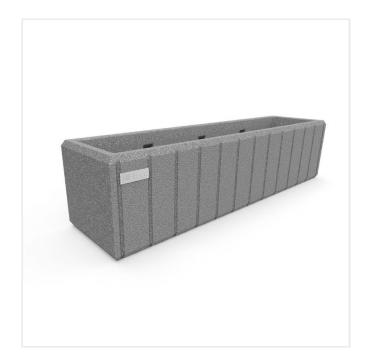

## **HEBA PLASTIC PLANTER**

Product Code: SFD632

## PRODUCT DESCRIPTION

The Heba Rectangular Plastic Planter is made from Medium Density Polyethylene (MDPE) which is lighweight and can be left free standing for easy moveability or fixed down with bolts. The surface is easily cleaned with water and is vandal resistant, it's also UV protected so the colours don't fade. Polyethylene can also be recycled at end of life.

The polyethylene planter has outlet holes for water filtration.

Standard Colours: White, Grey, Sand. Available in a range of bright colours too.

The Heba Planter can be combined with other elements in the Heba collection to make interesting planter and bench combinations, with square, straight and curved units. Ideal for courtyards, roof terraces and pop-up parks.