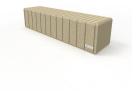

## PRODUCT DESCRIPTION

The Heba Rectangular Plastic Bench is made from Medium Density Polyethylene (MDPE) which is lighweight and can be left free standing for easy moveability or fixed down with bolts. The surface is easily cleaned with water and is vandal resistant, it's also UV protected so the colours don't fade. Polyethylene can also be recycled at end of life.

The polyethylene bench has grooves for natural water run off and maintains a comfortable temperature through hot or cold weather.

Standard Colours: White, Grey, Sand. Available in a range of bright colours too.

## SPECIFICATIONS

| Weight   | 60.00 kg        |
|----------|-----------------|
| Length   | 2000mm          |
| Width    | 500mm           |
| Height   | 490mm           |
| Fixing   | Surface Mounted |
| Material | Plastic         |
| Colour   | Galvanised      |