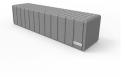

## PRODUCT DESCRIPTION

The Heba Rectangular Plastic Bench is made from Medium Density Polyethylene (MDPE) which is lighweight and can be left free standing for easy moveability or fixed down with bolts. The surface is easily cleaned with water and is vandal resistant, it's also UV protected so the colours don't fade. Polyethylene can also be recycled at end of life.

The polyethylene bench has grooves for natural water run off and maintains a comfortable temperature through hot or cold weather.

Standard Colours: White, Grey, Sand. Available in a range of bright colours too.

## SPECIFICATIONS

| Weight   | 60.00 kg        |
|----------|-----------------|
| Length   | 2000mm          |
| Width    | 500mm           |
| Height   | 490mm           |
| Fixing   | Surface Mounted |
| Material | Plastic         |
| Colour   | Galvanised      |