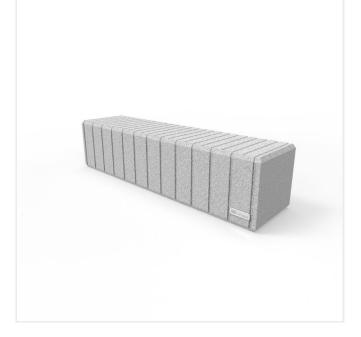

## PRODUCT DESCRIPTION

The Heba Rectangular Plastic Bench is made from Medium Density Polyethylene (MDPE) which is lighweight and can be left free standing for easy moveability or fixed down with bolts. The surface is easily cleaned with water and is vandal resistant, it's also UV protected so the colours don't fade. Polyethylene can also be recycled at end of life.

The polyethylene bench has grooves for natural water run off and maintains a comfortable temperature through hot or cold weather.

Standard Colours: White, Grey, Sand. Available in a range of bright colours too.

## SPECIFICATIONS

| Weight   | 60.00 kg        |
|----------|-----------------|
| Length   | 2000mm          |
| Width    | 500mm           |
| Height   | 490mm           |
| Fixing   | Surface Mounted |
| Material | Plastic         |
| Colour   | Galvanised      |