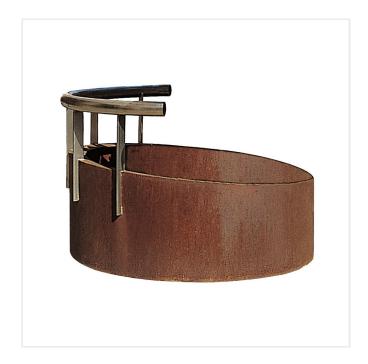

## PRODUCT DESCRIPTION

Soledat Corten Steel Planter has a unique shape with one edge slightly lower than the other. The higher edge has a stainless steel rail which adds a contrasting visual element.

Corten Steel has a distinctively rugged appearance while being a very hard-wearing material. Ideal for projects that have a corten steel theme.