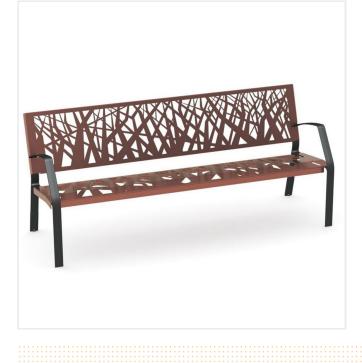

## **PRODUCT DESCRIPTION**

Maverik Cast Iron Seat is manufactured from ductile cast iron legs painted in grey hammer. The seat and backrest are made from perforated sheet steel, galvanised and painted. The McCarthy Bench has a decorative design.

The Maverik Seat is ideal for heavy use areas offering a modern feel to any project.

## SPECIFICATIONS

| Weight   | 60.00 kg         |
|----------|------------------|
| Length   | 1810mm           |
| Width    | 638mm            |
| Height   | 774mm            |
| Fixing   | Surface Mounted  |
| Material | Cast Iron, Steel |
| Colour   | Galvanised       |