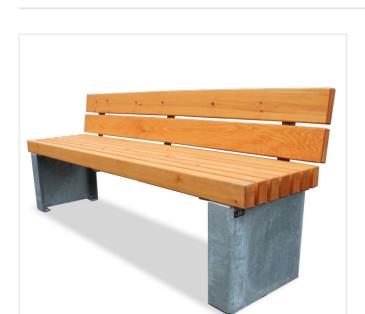

## **CRUISE SEAT**

Product Code: SFD248

## PRODUCT DESCRIPTION

The Cruise Seat is ideal for public parks, schools, and a variety of other outdoor public spaces.

As Standard the Cruise Seat is manufactured from 5mm mild steel and then hot dipped galvanised to BS EN ISO 1461:2009. Clad in Softwood timber slats, treated with an external stain to increase the lifespan of the timbers, the bench is surface mounted.

## **SPECIFICATIONS**

| Weight   | 75.00 kg        |
|----------|-----------------|
| Length   | 1800mm          |
| Width    | 550mm           |
| Height   | 775mm           |
| Fixing   | Surface Mounted |
| Material | Steel, Timber   |
| Colour   | Galvanised      |
|          |                 |