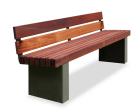

For an additional cost the seat can be supplied with hardwood slats and powder-coated in a range of RAL colours.

Available with or without armrests.