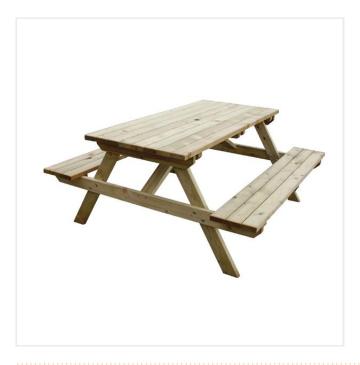

## GLENEAGLES RECTANGLE PICNIC TABLE

Product Code: SFD285

## **PRODUCT DESCRIPTION**

Features:

- Seats up to Six people
- Sturdy construction
- Easy assembly
- Table top and bench seats pre-assembled
- Pressure treated to protect against rot
- Natural timber finish
- Can be painted or stained if desired

## **SPECIFICATIONS**

| Weight   | 50.00 kg        |
|----------|-----------------|
| Length   | 1500mm          |
| Depth    | 1500mm          |
| Height   | 700mm           |
| Fixing   | Surface Mounted |
| Material | Timber          |
| Colour   | Galvanised      |