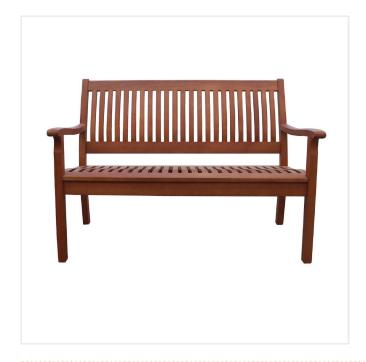

## STREEP TIMBER SEAT

Product Code: SFD283

## PRODUCT DESCRIPTION

This hardwood bench is an attractive and stylish bench that will give you the ideal place to sit, relax and enjoy your garden.

The 1.2m length will comfortably seat up to two people.

## Features:

- Hardwood construction
- Shaped seat and back rest for comfort
- Easy assembly
- Factory stain finish

## **SPECIFICATIONS**

| Weight   | 50.00 kg        |
|----------|-----------------|
| Length   | 1240mm          |
| Depth    | 720mm           |
| Height   | 870mm           |
| Fixing   | Surface Mounted |
| Material | Timber          |
| Colour   | Galvanised      |