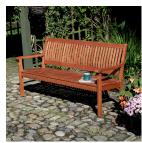

## PRODUCT DESCRIPTION

This hardwood bench is an attractive and stylish bench that will give you the ideal place to sit, relax and enjoy your garden.

The 1.2m length will comfortably seat up to two people.

The 1.5m length will comfortably seat up to three people.