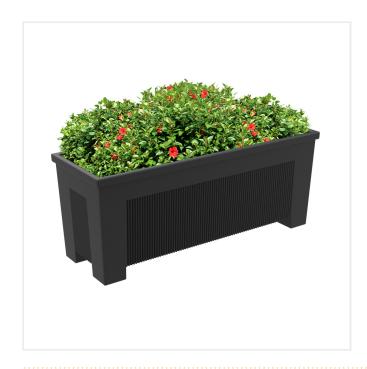

## ONA CAST IRON FLOWER PLANTER

Product Code: SFD629

## PRODUCT DESCRIPTION

The Ona Flower Planter is made of ductile cast iron and is oxiron painted. Available in 3 different dimension.

The Ona Planter is left free standing but has significant weight to hinder movement.

## Size options available:

- 750x450x400mm as standard
- 700x700x500mm
- 1000x300x400mm

Contact us to discuss options.