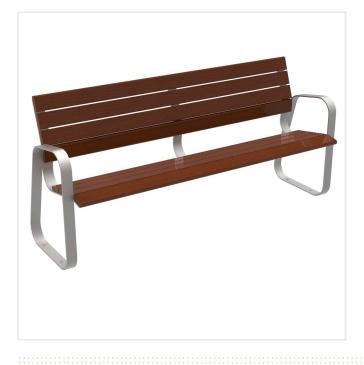

## **PRODUCT DESCRIPTION**

Marina Mar Timber and Stainless Steel Seat has a modern curved frame design. The legs and armrests are a continuous loop, and the backrest is secured with curved supports. The frame is made from AISI 316 stainless steel. The timber slats are are made of FSC certified Guinea wood, with 8 slats in total.

The Marina Mar Seat is available in 3 different sizes, the standard length is 1920mm. Contact us for more information on the Garland Chair and Garland Double Seat.

## SPECIFICATIONS

| Weight   | 60.00 kg                |
|----------|-------------------------|
| Length   | 1920mm                  |
| Width    | 601mm                   |
| Height   | 885mm                   |
| Fixing   | Surface Mounted         |
| Material | Stainless Steel, Timber |
| Colour   | Galvanised              |