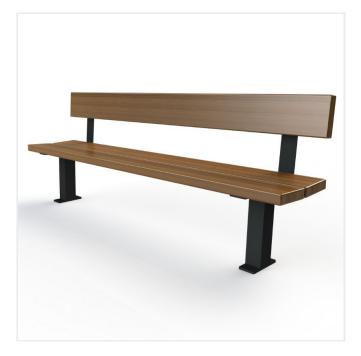

## **PAGODA SEAT**

Product Code: SFD254

## PRODUCT DESCRIPTION

The Pagoda seat features a simple yet elegant design and is designed for use in a wide range of locations such as parks and green spaces, schools, nurseries, colleges etc.

The seat features an 80 x 80mm steel tube frame painted in zinc primer and finished in one of our standard RAL colours.. The seat and backrest are made from 36mm deep exotic hardwood and these are available in light oak or mahogany water based stain preserver or lacquered in one of our standard RAL colours. The wood uses tamper-proof bolts.

The seat is mounted on base plates with anchor bolts supplied.

The product is shipped flat packed for self-assembly.

## **SPECIFICATIONS**

| Weight   | 70.00 kg        |
|----------|-----------------|
| Length   | 1800mm          |
| Width    | 510mm           |
| Height   | 745mm           |
| Fixing   | Surface Mounted |
| Material | Steel, Timber   |
| Colour   | Natural         |
|          |                 |