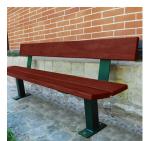

## **PAGODA SEAT**

Product Code: SFD254

## PRODUCT DESCRIPTION

The Pagoda seat features a simple yet elegant design and is designed for use in a wide range of locations such as parks and green spaces, schools, nurseries, colleges etc.

The seat features an 80 x 80mm steel tube frame painted in zinc primer and finished in one of our standard RAL colours.. The seat and backrest are made from 36mm deep exotic hardwood and these are available in light oak or mahogany water based stain preserver or lacquered in one of our standard RAL colours. The wood uses tamper-proof bolts.