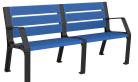

Easy assembly with stainless steel screws and surface mounted installation.

Standard size of 1650 x 595 x 830 mm

Available in a range of colours.

- RAL 6029 Green As standard
- RAL 7021 Black Grey
- RAL 5004 Cobalt
- RAL 3020 Red
- RAL 5005 Blue
- RAL 8017 Brown