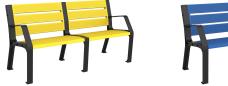

Easy assembly with stainless steel screws and surface mounted installation.

Standard size of 1650 x 595 x 830 mm

Available in a range of colours.

- RAL 6029 Green As standard
- RAL 7021 Black Grey
- RAL 5004 Cobalt
- RAL 3020 Red
- RAL 5005 Blue
- RAL 8017 Brown