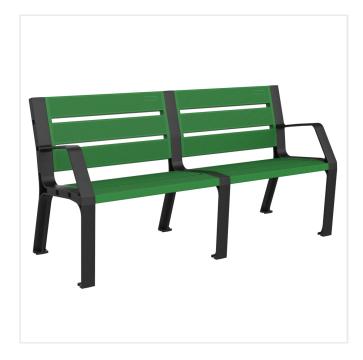

## **MODO8 PLASTIC SEAT**

Product Code: SFD277

## PRODUCT DESCRIPTION

Modo8 Seat is a plastic bench made from high quality polyethylene that is treated with UV and antigraffiti protections. Polyethylene requires little maintenance and has a high resistance to damage. The seat and backrest have recess patterns that create a visual interest.

Easy assembly with stainless steel screws and surface mounted installation.

Standard size of 1650 x 595 x 830 mm

Available in a range of colours.

- RAL 6029 Green As standard
- RAL 7021 Black Grey
- RAL 5004 Cobalt
- RAL 3020 Red
- RAL 5005 Blue
- RAL 8017 Brown