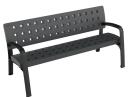

## **PRODUCT DESCRIPTION**

Modo Seat is a plastic bench made from high quality polyethylene that is treated with UV and anti-graffiti protections. Polyethylene requires little maintenance and has a high resistance to damage. The seat and backrest have recess patterns that create a visual interest.

Easy assembly with stainless steel screws and surface mounted installation.

Standard size of 1700 x 742 x 830 mm

Available in a range of colours.

- RAL 5005 Blue As standard
- RAL 7021 Black Grey
- RAL 1026 Acid Green
- RAL 9017 Brown
- RAL 3020 Red
- RAL 2004 Orange
- RAL 6029 Green
- RAL 1021 Yellow
- RAL 5004 Cobalt