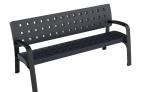

## **PRODUCT DESCRIPTION**

Modo Seat is a plastic bench made from high quality polyethylene that is treated with UV and anti-graffiti protections. Polyethylene requires little maintenance and has a high resistance to damage. The seat and backrest have recess patterns that create a visual interest.

Easy assembly with stainless steel screws and surface mounted installation.

Standard size of 1700 x 742 x 830 mm

Available in a range of colours.

- RAL 5005 Blue As standard
- RAL 7021 Black Grey
- RAL 1026 Acid Green
- RAL 9017 Brown
- RAL 3020 Red
- RAL 2004 Orange
- RAL 6029 Green
- RAL 1021 Yellow
- RAL 5004 Cobalt