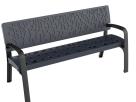

## **PRODUCT DESCRIPTION**

Maverik Seat is a plastic bench made from high quality polyethylene that is treated with UV and antigrafitti protections. Polyethylene requires little maintenance and has a high resistance to damage. The seat and backrest have recess patterns that create a visual interest.

Easy assembly with stainless steel screws and surface mounted installation.

Standard size of 1700 x 742 x 830 mm

Available in a range of colours:

- RAL 1021 Yellow As standard
- RAL 5004 Cobalt
- RAL 3020 Red
- RAL 7021 Black Grey
- RAL 5005 Blue
- RAL 6029 Green
- RAL 2004 Orange
- RAL 8017 Brown
- RAL 1026 Acid Green