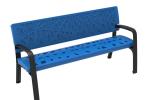

## **PRODUCT DESCRIPTION**

Maverik Seat is a plastic bench made from high quality polyethylene that is treated with UV and antigrafitti protections. Polyethylene requires little maintenance and has a high resistance to damage. The seat and backrest have recess patterns that create a visual interest.

Easy assembly with stainless steel screws and surface mounted installation.

Standard size of 1700 x 742 x 830 mm

Available in a range of colours:

- RAL 1021 Yellow As standard
- RAL 5004 Cobalt
- RAL 3020 Red
- RAL 7021 Black Grey
- RAL 5005 Blue
- RAL 6029 Green
- RAL 2004 Orange
- RAL 8017 Brown
- RAL 1026 Acid Green