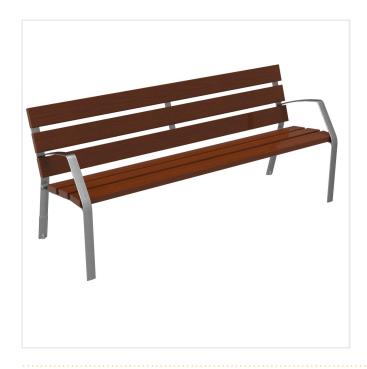

## **WINSLET SEAT**

Product Code: SFD270

## PRODUCT DESCRIPTION

The Winslet Seat combines durability with timeless style, making it a perfect addition to any outdoor space. It features six tropical wooden slats (each measuring 35x110mm) with an open-pore varnish finish, offering both elegance and weather resistance. The slats are securely fastened with stainless steel screws for long-lasting stability.

The seat is supported by robust cast iron legs, painted in a sleek hammer grey finish as standard. For a modern alternative, anodised aluminium (AG3) legs are available on request.

**Availability:** In stock with a fast 5-working-day turnaround.