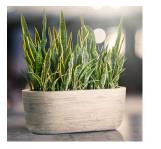

## PRODUCT DESCRIPTION

The Organic GRP trough planter is an elegantly designed, organic-shaped planter that adds a touch of sophistication to any space, whether it's indoors or outdoors. The Organic GRP planter is available in a range of natural colours and finishes, allowing you to achieve the desired organic look while enhancing the aesthetic appeal of your room or garden.

Whether you're looking to elevate your interior decor or add charm to your outdoor setting, the Organic GRP planter is an ideal choice for adding elegance and natural beauty to your space.

Manufactured from Glass Reinforced Plastic (GRP) (aka fibreglass), they are strong, hardwearing, durable, frost-proof, rust-proof and light weight. Not to be confused with fibre-clay.