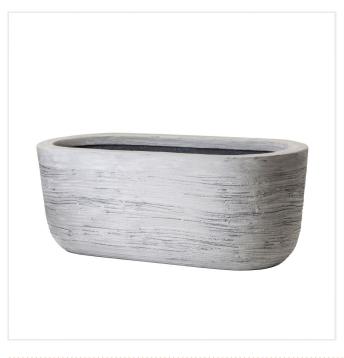

## **ORGANIC GRP PLANTER**

Product Code: SFD620

Farth

## PRODUCT DESCRIPTION

The Organic GRP trough planter is an elegantly designed, organic-shaped planter that adds a touch of sophistication to any space, whether it's indoors or outdoors. The Organic GRP planter is available in a range of natural colours and finishes, allowing you to achieve the desired organic look while enhancing the aesthetic appeal of your room or garden.

Whether you're looking to elevate your interior decor or add charm to your outdoor setting, the Organic GRP planter is an ideal choice for adding elegance and natural beauty to your space.

Manufactured from Glass Reinforced Plastic (GRP) (aka fibreglass), they are strong, hardwearing, durable, frost-proof, rust-proof and light weight. Not to be confused with fibre-clay.

Available in two sizes 910 x 410 x 350 and 1800 x 700 x 600 mm

Finishes available Clay, Terracotta, Stone and Earth