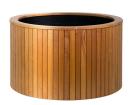

## CYCLAMEN TIMBER PLANTER

Product Code: SFD619

## PRODUCT DESCRIPTION

The Cyclamen Timber Planter is a magnificent cylindrical planter made from Glass Reinforced Plastic (GRP) which is then clad in hardwood. Choose from a wide variety of hardwoods, sustainably sourced (FSC) certified, to complete the look (contact us to discuss options). The choice of hardwood timber includes Sapele, Iroko, Cumaru and Western Red Cedar. Other timbers can be sourced. Each planter is handmade to order once the timber has been specified.

The Cyclamen Planter can be made in a variety of sizes and is a great piece of street furniture or perfect for the larger garden.

The Cyclamen planter is made at 1000mm diameter as standard but can also be made at 1200mm diameter if requested.

Heights of the planter start at 400mm high and with a 1000mm diameter the height can go up to 1200mm high. With a diameter of 1200mm the height can go up to 1000mm

The hardwood for the planter can be oiled, stained or lacquered. We would recommend oil for exterior planters and fire retardant lacquer for interior projects.