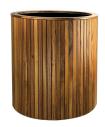

## CYCLAMEN TIMBER PLANTER

Product Code: SFD619

## PRODUCT DESCRIPTION

The Cyclamen Timber Planter is a magnificent cylindrical planter made from Glass Reinforced Plastic (GRP) which is then clad in hardwood. Choose from a wide variety of hardwoods, sustainably sourced (FSC) certified, to complete the look (contact us to discuss options). The choice of hardwood timber includes Sapele, Iroko, Cumaru and Western Red Cedar. Other timbers can be sourced. Each planter is handmade to order once the timber has been specified.

The Cyclamen Planter can be made in a variety of sizes and is a great piece of street furniture or perfect for the larger garden.

The Cyclamen planter is made at 1000mm diameter as standard but can also be made at 1200mm diameter if requested.

Heights of the planter start at 400mm high and with a 1000mm diameter the height can go up to 1200mm high. With a diameter of 1200mm the height can go up to 1000mm

The hardwood for the planter can be oiled, stained or lacquered. We would recommend oil for exterior planters and fire retardant lacquer for interior projects.