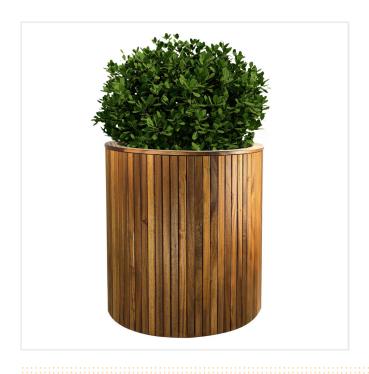

## CYCLAMEN TIMBER PLANTER

Product Code: SFD619

## PRODUCT DESCRIPTION

The Cyclamen Timber Planter is a magnificent cylindrical planter made from Glass Reinforced Plastic (GRP) which is then clad in hardwood. Choose from a wide variety of hardwoods, sustainably sourced (FSC) certified, to complete the look (contact us to discuss options). The choice of hardwood timber includes Sapele, Iroko, Cumaru and Western Red Cedar. Other timbers can be sourced. Each planter is handmade to order once the timber has been specified.

The Cyclamen Planter can be made in a variety of sizes and is a great piece of street furniture or perfect for the larger garden.

The Cyclamen planter is made at 1000mm diameter as standard but can also be made at 1200mm diameter if requested.

Heights of the planter start at 400mm high and with a 1000mm diameter the height can go up to 1200mm high. With a diameter of 1200mm the height can go up to 1000mm

The hardwood for the planter can be oiled, stained or lacquered. We would recommend oil for exterior planters and fire retardant lacquer for interior projects.