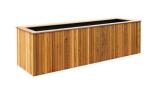

## **PRODUCT DESCRIPTION**

The Rose Planter is a stunning timber planter that is lined with GRP to stop corrosion from soil on the inside.

The Rose Timber Planter is a stunning planter made from Glass Reinforced Plastic (GRP) which is then clad in hardwood. Choose from a wide variety of hardwoods, sustainably sourced (FSC) certified, to complete the look (contact us to discuss options). The choice of hardwood timber includes Sapele, Iroko, Cumaru and Western Red Cedar. Other timbers can be sourced. Each planter is handmade to order once the timber has been specified.

The Rose Planter can be made in a variety of sizes and is a great piece of street furniture or perfect for the larger garden.

The Rose Planter is made at 2000mm long and 700mm cubed as standard but can also be made in a variety of other sizes if requested.