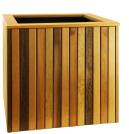

The Rose Planter can be made in a variety of sizes and is a great piece of street furniture or perfect for the larger garden.

The Rose Planter is made at 2000mm long and 700mm cubed as standard but can also be made in a variety of other sizes if requested.

Heights of the standard planter start at 700mm high and this can be altered higher or lower if required.

The hardwood for the planter can be oiled, stained or lacquered. We would recommend oil for exterior planters and fire retardant lacquer for interior projects.

## **SPECIFICATIONS**

| Weight   | 220.00 kg       |
|----------|-----------------|
| Length   | 700mm           |
| Width    | 700mm           |
| Height   | 700mm           |
| Fixing   | Surface Mounted |
| Material | Timber          |
| Colour   | Galvanised      |