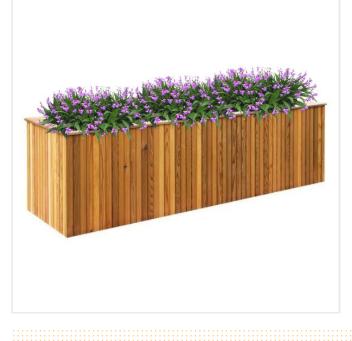

The Rose Planter can be made in a variety of sizes and is a great piece of street furniture or perfect for the larger garden.

The Rose Planter is made at 2000mm long and 700mm cubed as standard but can also be made in a variety of other sizes if requested.

The Rose is a traditional style planter with a modern twist that would suit most gardens.