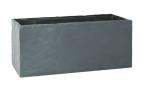

## **VIOLA GRP PLANTER**

Product Code: SFD615

## **PRODUCT DESCRIPTION**

The Viola Planter mould was taken from a large piece of slate making the finished effect look very realistic. Therefore you can have the look of a heavy stone planter but with all the benefits of GRP.

Glass Reinforced Plastic ensures they are strong, durable, frost proof, rust proof, yet also light weight.

Also available in any RAL colour matt, satin or gloss finishes - contact us for more information.