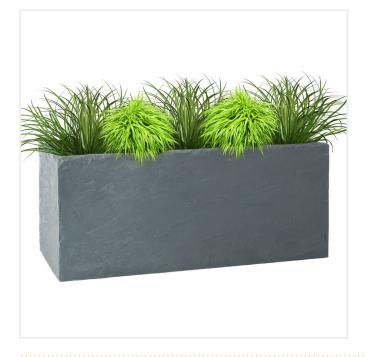

## **VIOLA GRP PLANTER**

Product Code: SFD615

## **PRODUCT DESCRIPTION**

The Viola Planter mould was taken from a large piece of slate making the finished effect look very realistic. Therefore you can have the look of a heavy stone planter but with all the benefits of GRP.

Glass Reinforced Plastic ensures they are strong, durable, frost proof, rust proof, yet also light weight.

Also available in any RAL colour matt, satin or gloss finishes - contact us for more information.