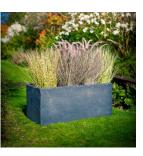

## **VIOLA GRP PLANTER**

Product Code: SFD615

## **PRODUCT DESCRIPTION**

The Viola Planter mould was taken from a large piece of slate making the finished effect look very realistic. Therefore you can have the look of a heavy stone planter but with all the benefits of GRP.

Glass Reinforced Plastic ensures they are strong, durable, frost proof, rust proof, yet also light weight.

Also available in any RAL colour matt, satin or gloss finishes - contact us for more information.