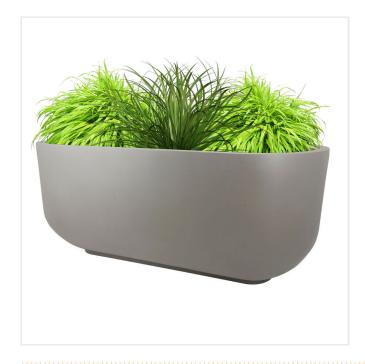

## **AZALEA GRP PLANTER**

Product Code: SFD614

## PRODUCT DESCRIPTION

The Azalea Planter is an elegant styled trough with curved ends and a graceful appearance.

The Azalea GRP Planter is a wonderful alternative to a regular trough and it would suit large gardens and spaces. This shape looks spectacular in granite or stone effect texture finishes.