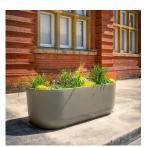

## **AZALEA GRP PLANTER**

Product Code: SFD614

## PRODUCT DESCRIPTION

The Azalea Planter is an elegant styled trough with curved ends and a graceful appearance.

The Azalea GRP Planter is a wonderful alternative to a regular trough and it would suit large gardens and spaces. This shape looks spectacular in granite or stone effect texture finishes.