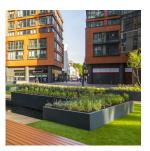

## PRODUCT DESCRIPTION

The Cypress Planter is perfect for commercial projects as it is made from glass-reinforced plastic (GRP) which is lightweight, frost proof, rust proof, low maintenance and very durable.

The extra large planters are made with a strong interior membrane and have internal bracing.

To see more planters available in the range please see the Camellia Planter and the Lavender Planter.

Also available in any RAL colour matt, satin, gloss, metallic or special effect finishes - contact us for more information.