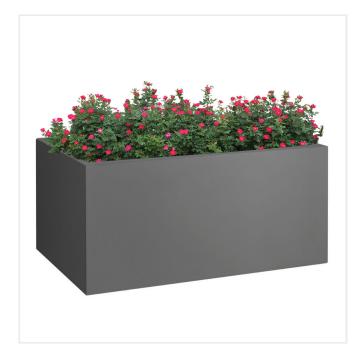

## CYPRESS GRP PLANTER

Product Code: SFD613

## PRODUCT DESCRIPTION

The Cypress Planter is perfect for commercial projects as it is made from glass-reinforced plastic (GRP) which is lightweight, frost proof, rust proof, low maintenance and very durable.

## **SPECIFICATIONS**

| Weight   | 220.00 kg                      |
|----------|--------------------------------|
| Length   | 1500mm                         |
| Width    | 500mm                          |
| Height   | 600mm                          |
| Fixing   | Surface Mounted                |
| Material | GRP (Glass Reinforced Plastic) |
|          |                                |