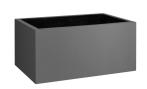

## CYPRESS GRP PLANTER

Product Code: SFD613

## PRODUCT DESCRIPTION

The Cypress Planter is perfect for commercial projects as it is made from glass-reinforced plastic (GRP) which is lightweight, frost proof, rust proof, low maintenance and very durable.

## **SPECIFICATIONS**

| Weight   | 220.00 kg                      |
|----------|--------------------------------|
| Length   | 1500mm                         |
| Width    | 500mm                          |
| Height   | 600mm                          |
| Fixing   | Surface Mounted                |
| Material | GRP (Glass Reinforced Plastic) |
|          |                                |