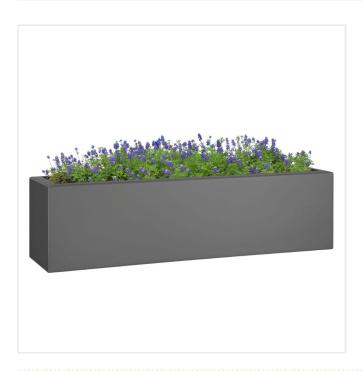

## LAVENDER GRP PLANTER

Product Code: SFD612

## PRODUCT DESCRIPTION

The Lavender GRP Planters are a classic window box style planter, they are a perfect shape and size for most windowsills both indoors and outdoors. Therefore, these planters are great for seasonal planting and herbs. They also look very contemporary with their seamless appearance.

Made from glass-reinforced plastic (GRP) which is durable, hardwearing, frost proof, rust proof and light weight. Perfect for sitting on railings too! Brackets are available to secure the planters to windowsills and railings. Contact us for more details on the standard sizes available or we can create bespoke brackets to your specification.

The Lavender GRP Planter is available in a variety of sizes in any RAL colour matt, satin, gloss or metallic finishes.