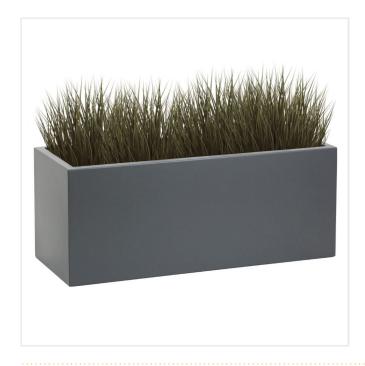

## **CAMELLIA GRP PLANTER**

Product Code: SFD611

## PRODUCT DESCRIPTION

The Camellia Planter comes in a variety of sizes and are the smallest trough planter range. These troughs are perfect for small gardens, roof terraces or balconies due to the fact that they are made from Glass Reinforced Plastic. This ensures they are strong, durable, frost proof, rust proof, yet also light weight.

The Camellia Planters have a very contemporary appearance and therefore look stunning in any garden or roof terrace space. Just add plants!

All GRP planters are made from a mould and there are several standard sizes available, if you require a different size please contact us for a quote on bespoke sizes. Each planter is handmade to order in the factory and it would depend on the size of the trough as to the thickness of the material used. This can range from 2mm to 10mm thickness. Additional strengthening is also used for larger planters where necessary to ensure that they can hold the volume of soil or compost required sufficiently.

## **SPECIFICATIONS**

| Weight   | 220.00 kg                      |
|----------|--------------------------------|
| Length   | 1000mm                         |
| Width    | 300mm                          |
| Height   | 400mm                          |
| Fixing   | Surface Mounted                |
| Material | GRP (Glass Reinforced Plastic) |
| Colour   | Galvanised                     |
|          |                                |