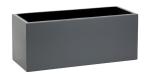

## **CAMELLIA GRP PLANTER**

Product Code: SFD611

## PRODUCT DESCRIPTION

The Camellia Planter comes in a variety of sizes and are the smallest trough planter range. These troughs are perfect for small gardens, roof terraces or balconies due to the fact that they are made from Glass Reinforced Plastic. This ensures they are strong, durable, frost proof, rust proof, yet also light weight.

## **SPECIFICATIONS**

| Weight   | 220.00 kg                      |
|----------|--------------------------------|
| Length   | 1000mm                         |
| Width    | 300mm                          |
| Height   | 400mm                          |
| Fixing   | Surface Mounted                |
| Material | GRP (Glass Reinforced Plastic) |
| Colour   | Galvanised                     |
|          |                                |