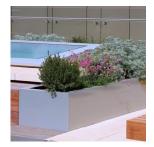

The Camellia Planters have a very contemporary appearance and therefore look stunning in any garden or roof terrace space. Just add plants!

All GRP planters are made from a mould and there are several standard sizes available, if you require a different size please contact us for a quote on bespoke sizes. Each planter is handmade to order in the factory and it would depend on the size of the trough as to the thickness of the material used. This can range from 2mm to 10mm thickness. Additional strengthening is also used for larger planters where necessary to ensure that they can hold the volume of soil or compost required sufficiently.

To make a continuous planting bed, all GRP planters can be cut out at the ends so that they can join together making long planting beds where necessary, to give seamless planting.

When planting up troughs approximately 25% of drainage media should be used and when planting up outside, ensure that each trough is slightly lifted off the ground to allow for free drainage.