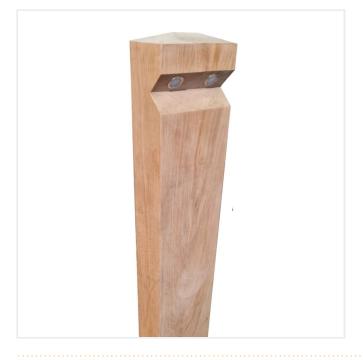

## STRATTON DOUBLE ILLUMINATED TIMBER BOLLARD

Product Code: SFD591

## **PRODUCT DESCRIPTION**

Stratton Double Illuminated Timber Bollard. Create a stunning display with our stylish range of solid wooden lighting bollards. Fitted with energy-efficient LED low voltage lamp units. Can be used in multiple areas including car parks, driveways, paths, commercial areas, and even indoors!

With its generous proportions, this lighting bollard is sure to make an impact wherever you put it. It will give you years of reliable service.

Made from components that can be recycled or naturally decomposed at the end of its useful life. Style doesn't have to leave a legacy long after the light has been finished with.

Every bollard is finished with a coat of Danish oil before leaving the factory. It brings out the fantastic colours and grain and ensures it stays that way.

Milled from "green" timber this lighting bollard will crack, twist and warp over time – this is completely normal and just adds to the character, no two bollards will ever be the same!

- Twin 1.3w 240v LED Lamp
- Oak & Larch timber options
- 1 Year warranty on electrical components
- Easy to install
- Low maintenance
- Sustainably sourced timbers
- Approximately 13.3Kg (Larch) and 16.2Kg (Oak) sequestered carbon
- Lumens 280
- Lux 22.28